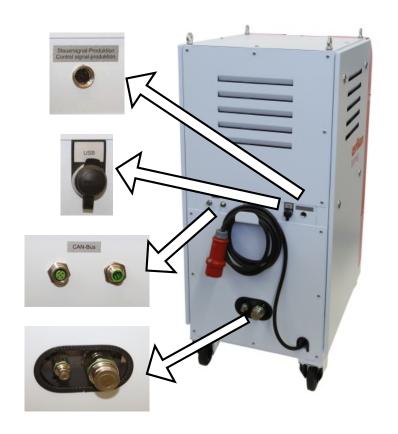

different places

Precise: high precision gear metering pump,

pressure sensor

Analog-port for production control signal (e.g. 0-10V)

Control of pump speed

USB-port for tank- and fluid-data

CAN Bus ports for connection with further metering systems

Quick-connect couplings, drip free
Connection of tank and outlet hose