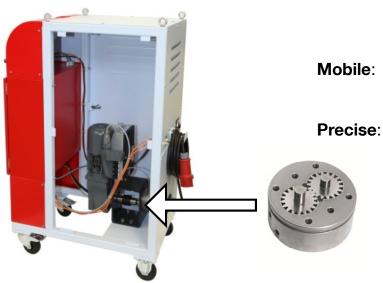

pump speed control, pressure monitoring,

tank level calculation/monitoring

**Interconnectable:** connection to further metering systems,

connection to production line

Mobile: wheels for flexible operation on

different places

Precise: high precision gear metering pump,

pressure sensor

Analog-port for production control signal (e.g. 0-10V)

Control of pump speed

USB-port for tank- and fluid-data

CAN Bus ports for connection with further metering systems