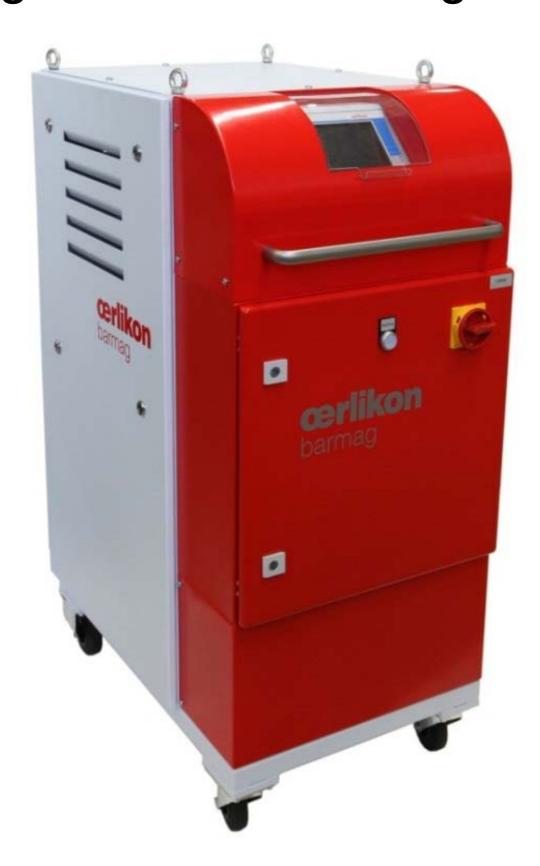

## **GM-Control**

## Metering Unit with Integrated Control Management

**Operating Window:** throughput: 0.0005 - 40 liter/minute

pressure: 0 - 20 bar (higher upon request)

viscosity: from 1 mPas

**Self-Controllable:** easy operation via touch screen,

pump speed control, pressure monitoring,

tank level calculation/monitoring

**Interconnectable:** connection to further metering systems,

connection to production line

Mobile: wheels for flexible operation on

different places

Precise: high precision gear metering pump,

pressure sensor

Analog-port for production control signal (e.g. 0-10V)

Control of pump speed

USB-port for tank- and fluid-data

CAN Bus ports for connection with further metering systems