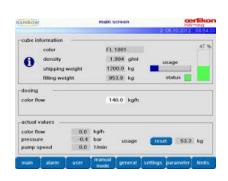

## Metering Unit with Integrated Control Management

**Operating Window:** throughput: 0.0005 - 40 liter/minute

pressure: 0 - 20 bar (higher upon request)

viscosity: from 1 mPas

**Self-Controllable:** easy operation via touch screen,

pump speed control, pressure monitoring,

tank level calculation/monitoring

**Interconnectable:** connection to further metering systems,

connection to production line

Mobile: wheels for flexible operation on