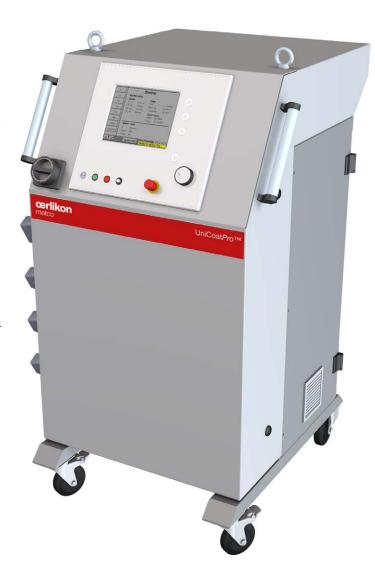

## Introducing the UniCoatPro<sup>™</sup> Thermal Spray Platform Advanced Features in a Compact Package

Our new UniCoatPro is the latest generation single-process thermal spray system platform. With UniCoatPro, you get highly advanced process monitoring and control technology, accessed through a simple and intuitive touchscreen interface and combined into a compact controller unit.

## **Outstanding Features:**

- UniCoatPro's small footprint integrates the operator station, spray controller and process media management in a single, compact unit
- Storage for 100 recipes
- Recipe-driven, closed-loop process control ensures top quality, reproducible coating results
- Data capture and trending of key process parameters for outstanding quality control of your coatings
- User-enabled reporting for output of actual spray run data further enhances quality control
- Pressure of auxiliary air lines are regulated as part of the recipe management for better coating consistency
- User-friendly, 10.4 inch color touchscreen operator interface is highly responsive and intuitive to use
- Exceptional safety and integration features with on-board interfaces for handling manipulators, exhaust unit, chiller, spray booth and powder feeders
- Multi-level alarm system notifies the operator if the spray process drifts outside of critical set points
- Remote maintenance access gives you peace of mind that troubleshooting help by qualified Oerlikon Metco field technician is just a few keystrokes away
- Your choice of powder feeders: Twin 140 (full recipe managment), 9MP series or 5MPE series (start/stop only)