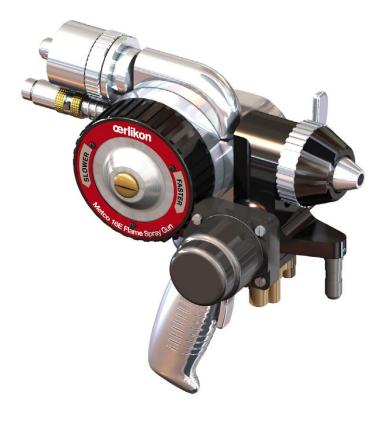

## **Metco 16E Wire Combustion Gun**

Classic dependability...unrivaled quality...now safer than ever!

The world's most popular thermal spray gun just got better with our new built-in safety feature! Today, all companies know that good safety practices and a good safety record are good for their employee's health and well being, and also good for their bottom line. With the new 16E Combustion Wire Gun, you get peace of mind by knowing you have the safest wire combustion gun available and still have the rugged, reliable gun you've come to depend on.