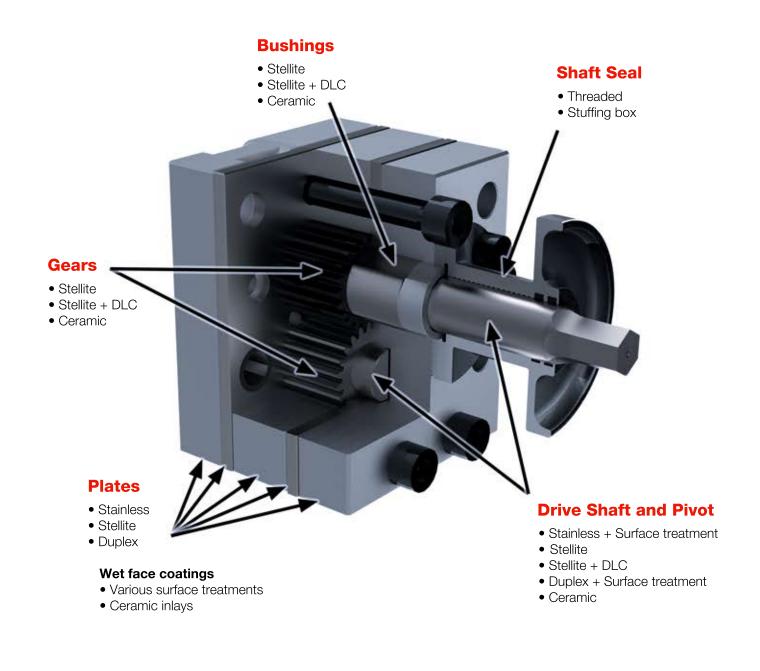

Advanced materials that perform in aggressive applications

## Metering excellence for corrosive and abrasive processes

Oerlikon Barmag has pump solutions for products such as Aramid, Acrylic (PAN) and difficult industrial applications where tool steels and more common stainless steels are not suitable. These pumps are engineered to perform in the most harsh and difficult environments whilst providing exceptional metering accuracy and long life.